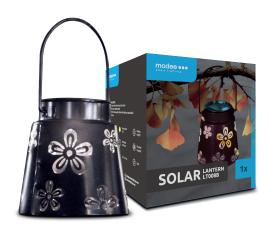

Product name Modee Lighting LED Solar Lantern LT008

**Valid from** 2024.04.22.

Order it online! www.smokingacc.hu
Email us: info@smokingacc.hu

## **PRODUCT DETAILS**

| Color Mode          | Single Color               |
|---------------------|----------------------------|
| Material            | Metal                      |
| Shape               | Round                      |
| Wattage reference   | -                          |
| Lumen Output        | -                          |
| Dimmable            | No                         |
| Battery replaceable | Yes                        |
| Power source        | Powered by the Sun         |
| Battery included    | 1x 1,2V Ni-MH Rechargeable |
|                     | 200mAh AAA battery         |
| Modes               | On/Off                     |
| Wire                | Not required               |
| Included            | -                          |
| Dimensions          | D115x110mm                 |
| Lifetime            | 6-8h                       |
| Worktime            | 60.000h                    |
| IP                  | IP44                       |

## **PACKAGING DETAILS**

| Packaging type     | color packaging |
|--------------------|-----------------|
| Quantity/packaging | 1               |
| Size/packaging     | 115x115x120mm   |
| Quantity/carton    | 24              |
| Size/carton        | -               |
|                    |                 |