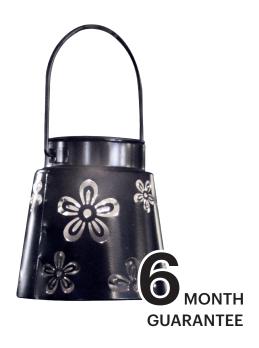

## **PRODUCT DETAILS**

| Color Mode          | Single Color               |
|---------------------|----------------------------|
| Material            | Metal                      |
| Shape               | Round                      |
| Wattage reference   | -                          |
| Lumen Output        | -                          |
| Dimmable            | No                         |
| Battery replaceable | Yes                        |
| Power source        | Powered by the Sun         |
| Battery included    | 1x 1,2V Ni-MH Rechargeable |
|                     | 200mAh AAA battery         |
| Modes               | On/Off                     |
| Wire                | Not required               |
| Included            | -                          |
| Dimensions          | D115x110mm                 |
| Lifetime            | 6-8h                       |
| Worktime            | 60.000h                    |
| IP                  | IP44                       |

## **PRODUCT IDENTIFYING**

2800-3200K

ML-LT008

EAN (product): 5999574563200 EAN (carton): 5999574563217